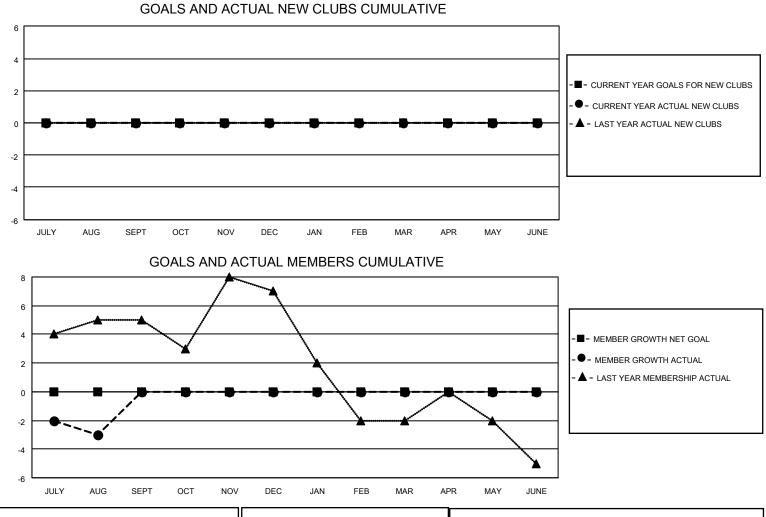

## LOCATION IDAHO

District 39 E

Results as of: 8/31/2023

| Clubs                 |               |           |               | Members               |                        |                         |                                                    |
|-----------------------|---------------|-----------|---------------|-----------------------|------------------------|-------------------------|----------------------------------------------------|
| RESULTS FOR 2023-2024 |               |           |               | RESULTS FOR 2023-2024 |                        |                         |                                                    |
| QUARTER               | NEW CLUB GOAL | NEW CLUBS | DROPPED CLUBS | QUARTER               | BER GROWTH NET<br>GOAL | MEMBER GROWTH<br>ACTUAL | DROPPED<br>MEMBERS ACTUAL<br>(including transfers) |
| JULY/AUG/SEPT         | 0             | 0         | 0             | JULY/AUG/SEPT         | 0                      | 7                       | 10                                                 |
| OCT/NOV/DEC           | 0             | 0         | 0             | OCT/NOV/DEC           | 0                      | 0                       | 0                                                  |
| JAN/FEB/MAR           | 0             | 0         | 0             | JAN/FEB/MAR           | 0                      | 0                       | 0                                                  |
| APR/MAY/JUNE          | 0             | 0         | 0             | APR/MAY/JUNE          | 0                      | 0                       | 0                                                  |